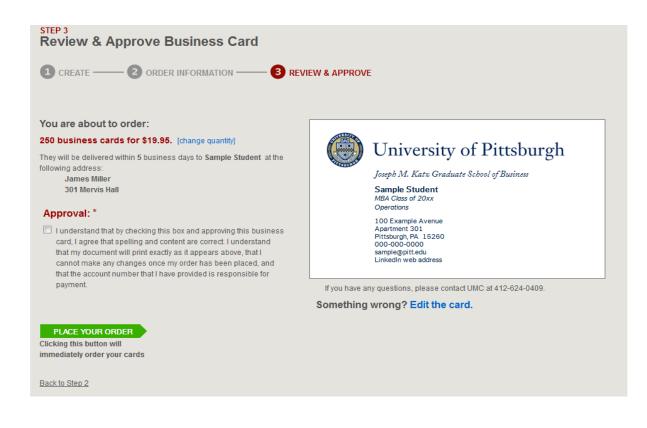

#### Step 3: Review and Approve Business Card

Here you can review your card one last time before placing the order. You will need to check the box under approval to agree that you have reviewed the spelling and content of your cards.